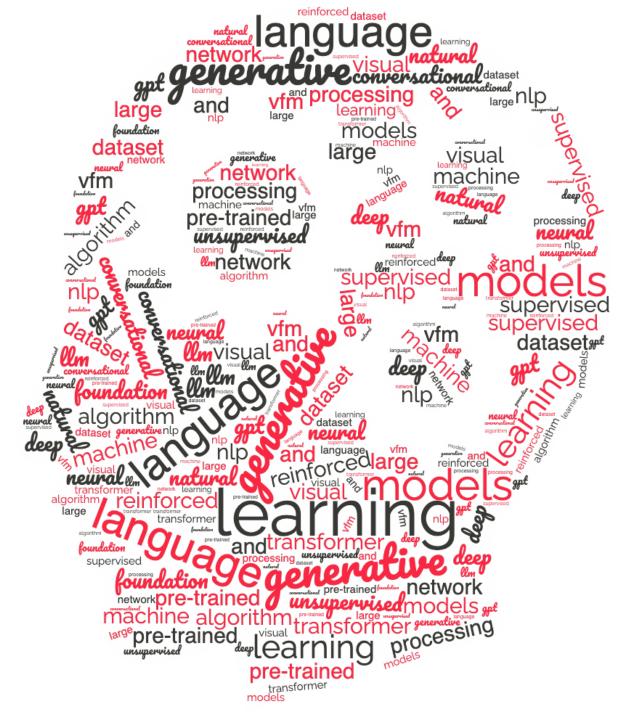

#### **Common Al Terms**

**GPT - Generative Pre-trained Transformer** 

LLM - Large Language Models

NLP - Natural Language Processing

ML - Machine Learning

Deep learning

**VFM - Visual Foundation Models** 