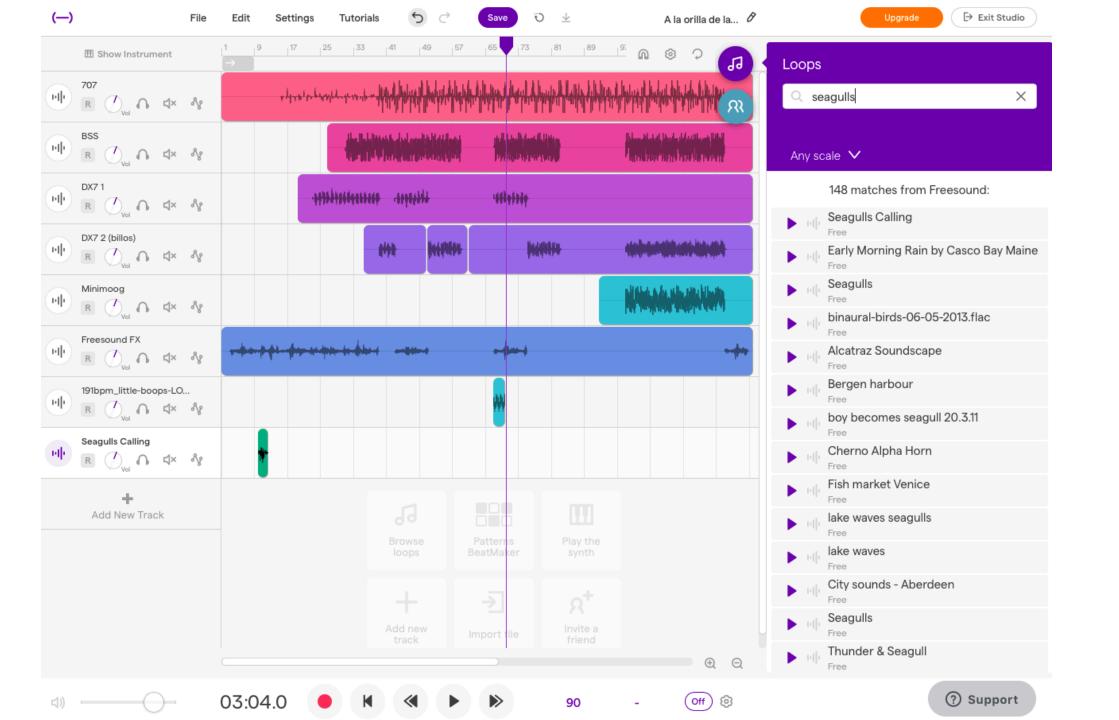

## Al in Music Software

## There are hundreds of Al music apps with more launching daily. Here are a few.

ChatGPT integration into the MusicFirst Classroom