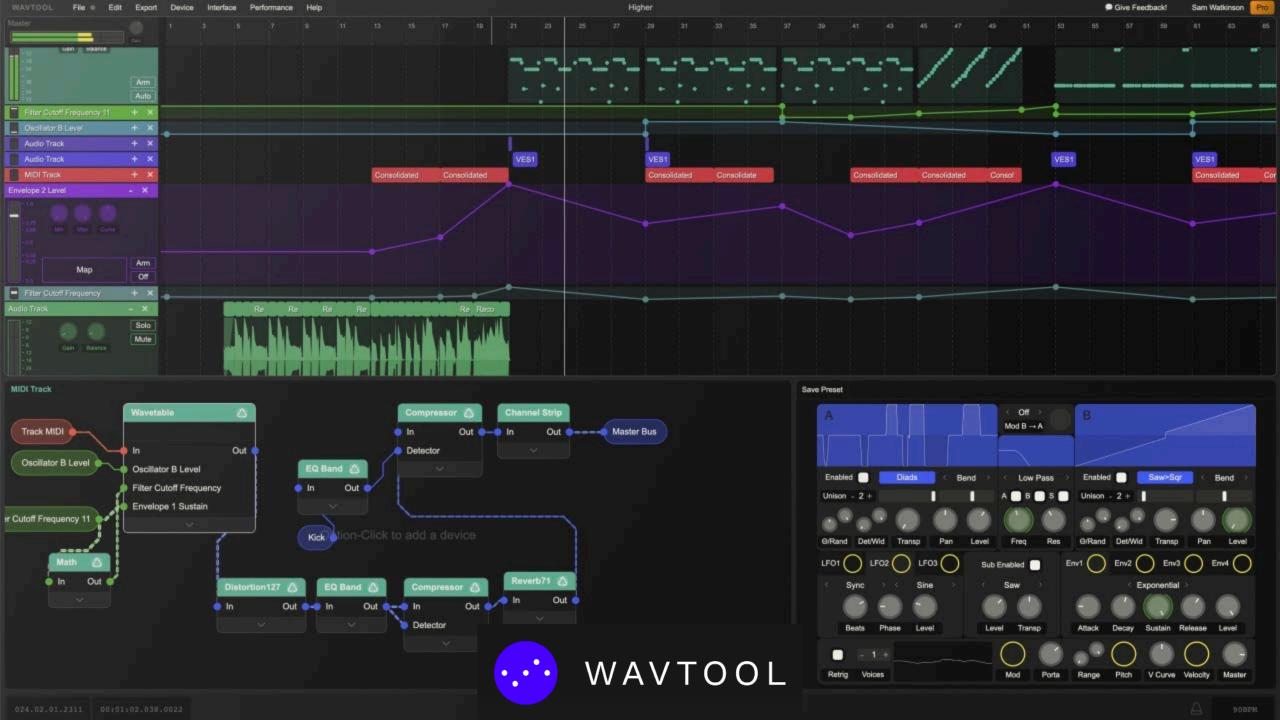

## Al in Music Software

## There are hundreds of Al music apps with more launching daily. Here are a few.

ChatGPT integration into the MusicFirst Classroom