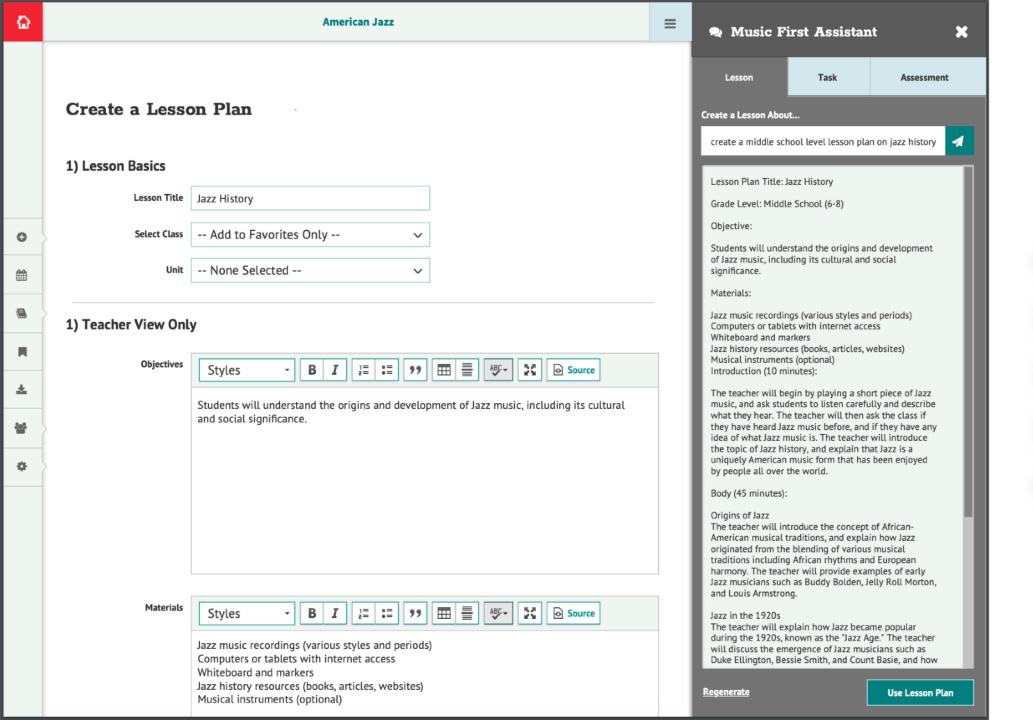

## There are hundreds of Al music apps with more launching daily. Here are a few.

ChatGPT integration into the MusicFirst Classroom