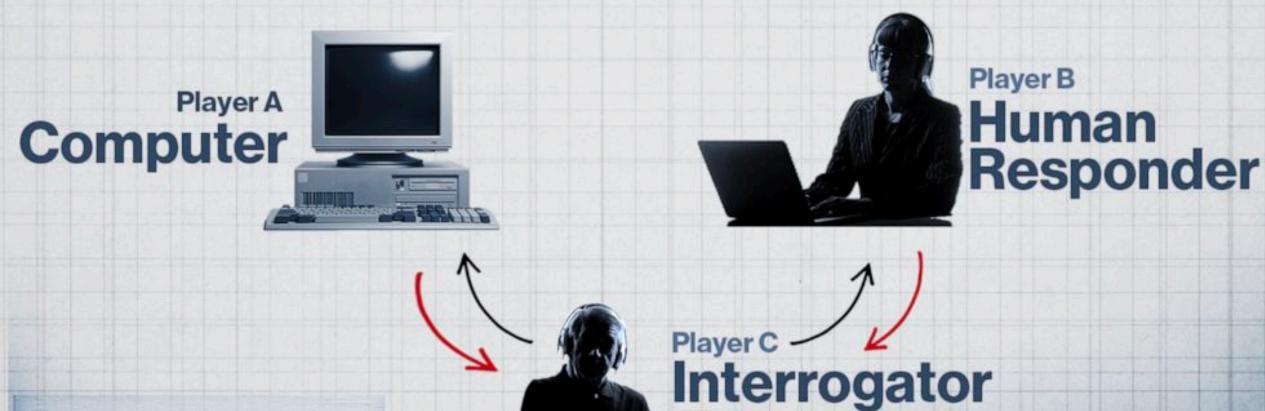

## **Turing Test:**

During the Turing Test, the human interrogator asks several questions to both players. Based on the answers, the interrogator attempts to determine which player is a computer and which player is a human respondent.